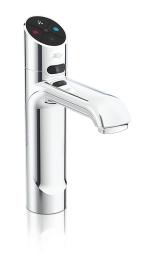

## HYDROTAP G5 BCS CLASSIC PLUS CHROME

BOILING

SPARKLING

**FILTERED** 

## Order Code H55783Z00AU

Zip HydroTap Classic Plus Boiling, Chilled, Sparkling, Filtered water features simple, intuitive controls including continuous flow to fill bottles, Boiling water safety lock, and SteriTouch® antimicrobial protection impregnated within the new Classic Plus touch-pad for enhanced hygiene. The water system features a single under bench command centre including full colour interactive touch screen display with pin code protection and customisable settings including 2 boiling water safety modes, 3 energy saving modes including ON/OFF timers and sensor activated 'sleep when it's dark', 'Quiet' mode with automated intelligent fan speed adjustment, SteriTouch® antimicrobial protection impregnated into key water paths for enhanced hygiene, 100% water efficient air cooled technology, 0.2 micron water filtration, and 2 disposable CO2 cylinders.