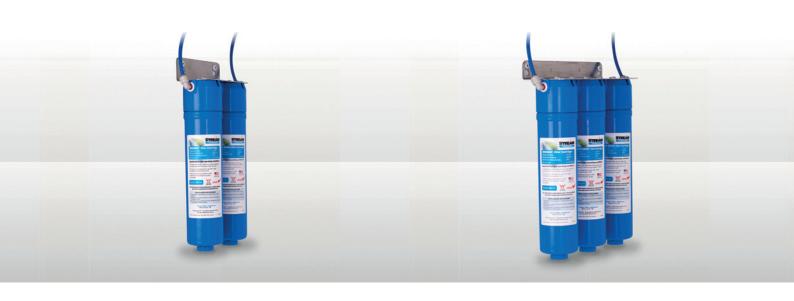

# Two Stage Filter

Stream Advanced 2 Stage Filtration System comprises of a primary sediment pre-filter and a secondary fibre impregnated carbon block filter. This combination is ideal for residential use or when high sediment is present, requiring dual stage filtration to have improved taste.

| MICRON                                     | 5                                     |
|--------------------------------------------|---------------------------------------|
| MAXIMUM FLOW                               | < 5 lpm                               |
| PRESSURE                                   | 50 to 860 kPa                         |
| TEMP RANGE                                 | 4 - 40 degrees C                      |
| SERVICE LIFE                               | 6 to 12 Months                        |
| FILTER SYSTEM DIMENSIONS                   | 320mm H x 185mm W x 80mm D            |
| REPLACEMENT<br>FILTER CARTRIDGE<br>PART #s | Sediment SED - 110<br>Carbon CB - 110 |