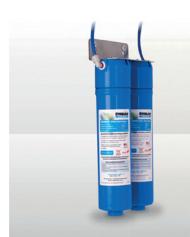

# Two Stage Filter

Stream Advanced 2 Stage Filtration System comprises of a primary sediment pre-filter and a secondary fibre impregnated carbon block filter. This combination is ideal for residential use or when high sediment is present, requiring dual stage filtration to have improved taste.

| MICRON                                     | 5                                     |
|--------------------------------------------|---------------------------------------|
| MAXIMUM FLOW                               | < 5 lpm                               |
| PRESSURE                                   | 50 to 860 kPa                         |
| TEMP RANGE                                 | 4 - 40 degrees C                      |
| SERVICE LIFE                               | 6 to 12 Months                        |
| FILTER SYSTEM DIMENSIONS                   | 320mm H x 185mm W x 80mm D            |
| REPLACEMENT<br>FILTER CARTRIDGE<br>PART #s | Sediment SED - 110<br>Carbon CB - 110 |