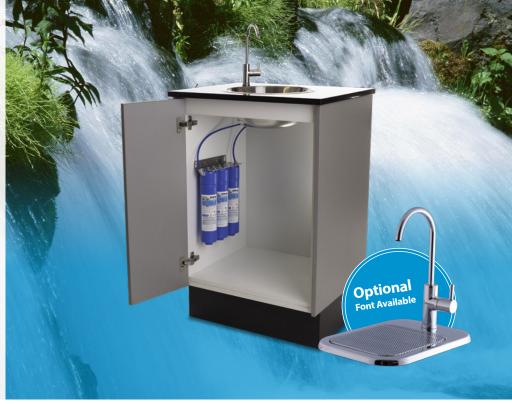

## **QUICK - FIT Multi-Stage Filtration**

Superior filtration system designed to provide refreshing drinking water of exceptional taste and quality.

Watermark Certified with NSF complaint media, resulting in advanced filtration.

### **Filtration of Mains Water Supply**

System designed to effectively reduce contaminants and undesirable odours, while improving taste and quality.

Ideal for reducing risks from microorganisms such as Cryptosporidium and Giardia cysts; while also removing suspended solids (rust, dirt, sediment), organic matter, and some chemicals such as Chlorine.

- ✓ Advanced Multi-Stage System
- ✔ Drinking Water Mains potable (cold)
- ✓ Quality chrome dispensing tap
- ✓ Ideal for under-bench location in the home or office

- ✓ Advanced Multi-Stage System
- Long life higher capacity
- Drinking Water Mains potable (cold)
- Quality chrome dispensing tap
- Ideal for under-bench location in the residential or commercial arenas