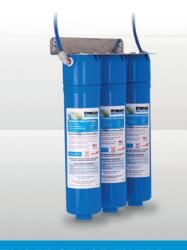

## Three Stage Filter

Stream Advanced 3 Stage Filtration System comprises of a primary sediment pre-filter, then a secondary granular activated carbon filter followed by a third stage fibre impregnated carbon block filter. This greater filtration capability and additional capacity enhances the quality and taste of your drinking water.

| MICRON                                     | 5                                                                  |
|--------------------------------------------|--------------------------------------------------------------------|
| MAXIMUM FLOW                               | < 5 lpm                                                            |
| PRESSURE                                   | 50 to 860 kPa                                                      |
| TEMP RANGE                                 | 4 - 40 degrees C                                                   |
| SERVICE LIFE                               | 6 to 12 Months                                                     |
| FILTER SYSTEM DIMENSIONS                   | 320mm H x 265mm W x 80mm D                                         |
| REPLACEMENT<br>FILTER CARTRIDGE<br>PART #s | Sediment SED - 110<br>Granular Carbon GAC - 110<br>Carbon CB - 110 |