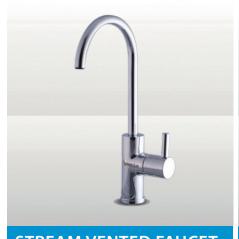

### **Stream Tap**

A quality stylish Stream Tap is supplied for complimenting the filtration. The tap can be fitted at a sink or on a font. This stylish tap has a ceramic disc for durability and for longer life.