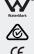

## Three Stage Filter

Stream Advanced 3 Stage Filtration System comprises of a primary sediment pre-filter, then a secondary granular activated carbon filter followed by a third stage fibre impregnated carbon block filter. This greater filtration capability and additional capacity enhances the quality and taste of your drinking water.

| MICRON                                     | 5                                                                  |
|--------------------------------------------|--------------------------------------------------------------------|
| MAXIMUM FLOW                               | < 5 lpm                                                            |
| PRESSURE                                   | 50 to 860 kPa                                                      |
| TEMP RANGE                                 | 4 - 40 degrees C                                                   |
| SERVICE LIFE                               | 6 to 12 Months                                                     |
| FILTER SYSTEM DIMENSIONS                   | 320mm H x 265mm W x 80mm D                                         |
| REPLACEMENT<br>FILTER CARTRIDGE<br>PART #s | Sediment SED - 110<br>Granular Carbon GAC - 110<br>Carbon CB - 110 |