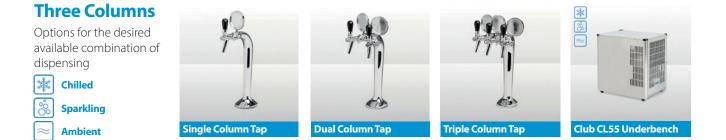

## **Tap Options**

Traditional lever-style taps that are mounted onto the required column for the desired combination of ambient, chilled and sparkling water

# Club CL55

The high quality Club range features an elegant and professional design that is suitable for self-services or behind-counter applications in high-volume hospitality commercial or business settings.