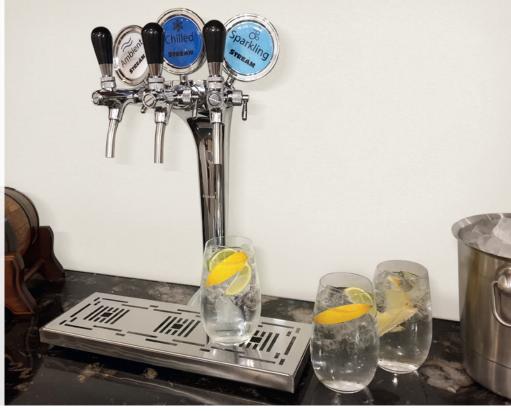

## **Tap Options**

Traditional lever-style taps that are mounted onto the required column for the desired combination of ambient, chilled and sparkling water

Possessing a high capacity chilling rate of 45L/hr, the CLUB CL55 dispense chilled, ambient and sparking water via traditional lever-style taps.

| High Quality Chilled, Ambient, Sparkling                      |
|---------------------------------------------------------------|
| 80L                                                           |
| 45L /hr                                                       |
| Direct Chill with Ice Bank technology for maximum performance |
| 39kg (net)                                                    |
| 530 x 540 x 375                                               |
| Power, Water, Drainage                                        |
|                                                               |