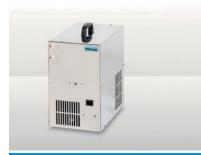

## CHILL CH80

The CHILL CH80 is a discreet, compact unit that has the capacity to produce up to 10 L/hr of quality chilled drinking water.

| DELIVERS          | Chilled Water<br>(Ambient optional)                                                            |
|-------------------|------------------------------------------------------------------------------------------------|
| CHILLING CAPACITY | 10 L/hr                                                                                        |
| COOLING SYSTEM    | Silver Turbo Clean<br>cooling system,<br>provides improved<br>hygiene and energy<br>efficiency |
| WEIGHT            | 14 kg gross                                                                                    |
| SIZE (H X W X D)  | 355 x 200 x 470mm                                                                              |
| REQUIREMENTS      | power, water                                                                                   |

- ✓ Vented faucet
- ✓ Powerful refrigeration compressor
- ✓ Simple Installation
- ✓ Stainless steel construction
- ✓ Adjustable temperature control
- ✓ External Advanced 3 stage filtration systems