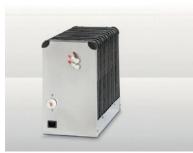

## CHILL CH240

The CHILL CH240 delivers quality chilled water via a high-performance instant chilling system, with a chilling capacity of up to 20 L/hr.

| DELIVERS          | Chilled Water (Ambient optional)                                                                                              |
|-------------------|-------------------------------------------------------------------------------------------------------------------------------|
| CHILLING CAPACITY | 20 L/hr                                                                                                                       |
| COOLING SYSTEM    | High Performance<br>Direct Chill (HPDC)<br>cooling technology<br>for maximum<br>performance, hygiene<br>and energy efficiency |
| WEIGHT            | 18 kg gross                                                                                                                   |
| SIZE (H X W X D)  | 425 x 240 x 450mm                                                                                                             |
| REQUIREMENTS      | power, water                                                                                                                  |

- ✓ Vented faucet
- ✓ Instant chilling system for continuous
- ✓ delivery
- ✓ Operates effectively in high temperatures.
- ✓ Fully operational within 3 mins of turning on.
- ✓ Instant chilling, no possibility of stagnation
- Stainless steel construction
- ✓ Adjustable temperature control
- ✓ External Advanced 3 Stage filtration systems