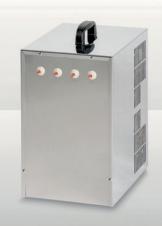

# CHILL CH270

The Chill CH270 has the capacity to provide chilled and sparkling quality water at up to 16 L/hr. The product is supplied with a special elegant two-way tap.

| DELIVERS          | Chilled, Sparkling Water (Ambient optional)                                                    |
|-------------------|------------------------------------------------------------------------------------------------|
| CHILLING CAPACITY | 16 L/hr                                                                                        |
| COOLING SYSTEM    | Silver Turbo Clean<br>cooling system,<br>provides improved<br>hygiene and energy<br>efficiency |
| WEIGHT            | 25 kg gross                                                                                    |
| SIZE (H X W X D)  | 425 x 245 x 400mm                                                                              |
| REQUIREMENTS      | power, water, CO2                                                                              |

- ✓ Two-way dispenser tap included
- ✓ Separate CO2 canister stored externally.
- ✓ Stainless steel construction
- ✓ Adjustable temperature control
- ✓ External Advanced 3 Stage filtration systems