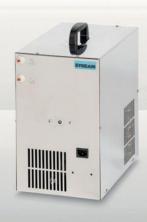

## CHILL CH240

The CHILL CH240 delivers quality chilled water via a high-performance instant chilling system, with a chilling capacity of up to 20 L/hr.

| DELIVERS          | Chilled Water (Ambient optional)                                                                                              |
|-------------------|-------------------------------------------------------------------------------------------------------------------------------|
| CHILLING CAPACITY | 20 L/hr                                                                                                                       |
| COOLING SYSTEM    | High Performance<br>Direct Chill (HPDC)<br>cooling technology<br>for maximum<br>performance, hygiene<br>and energy efficiency |
| WEIGHT            | 18 kg gross                                                                                                                   |
| SIZE (H X W X D)  | 425 x 240 x 450mm                                                                                                             |
| REQUIREMENTS      | power, water                                                                                                                  |

- ✓ Vented faucet
- ✓ Instant chilling system for continuous
- ✓ delivery
- ✓ Operates effectively in high temperatures.
- ✓ Fully operational within 3 mins of turning on.
- ✓ Instant chilling, no possibility of stagnation
- Stainless steel construction
- ✓ Adjustable temperature control
- ✓ External Advanced 3 Stage filtration systems