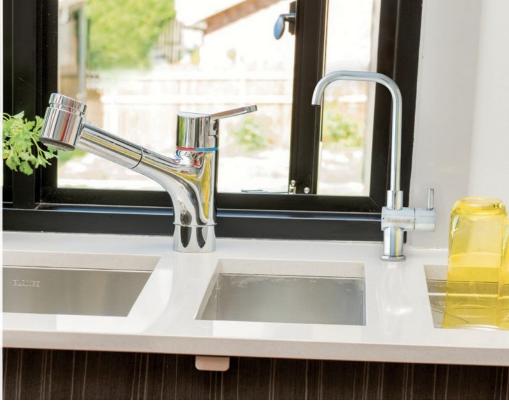

The Chill range features discreet and compact underbench units for maximum space efficiency.

#### **Minimal underbench footprint**

All Chill models are extremely compact and are considered to be amongst the smallest under counter chilled water dispensers of their kind.

#### Flexible options

The Chill range offers chilled, ambient and sparkling drinking water options as well as adjustable temperature control and a range of tap designs and spout heights, with the appliance concealed under the bench for maximum space efficiency.