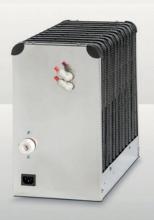

## CHILL CH80

The CHILL CH80 is a discreet, compact unit that has the capacity to produce up to 10 L/hr of quality chilled drinking water.

| DELIVERS          | Chilled Water<br>(Ambient optional)                                                            |
|-------------------|------------------------------------------------------------------------------------------------|
| CHILLING CAPACITY | 10 L/hr                                                                                        |
| COOLING SYSTEM    | Silver Turbo Clean<br>cooling system,<br>provides improved<br>hygiene and energy<br>efficiency |
| WEIGHT            | 14 kg gross                                                                                    |
| SIZE (H X W X D)  | 355 x 200 x 470mm                                                                              |
| REQUIREMENTS      | power, water                                                                                   |

- ✓ Vented faucet
- ✓ Powerful refrigeration compressor
- ✓ Simple Installation
- ✓ Stainless steel construction
- ✓ Adjustable temperature control
- ✓ External Advanced 3 stage filtration systems