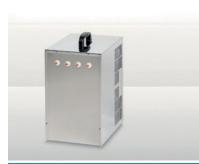

# CHILL CH270

The Chill CH270 has the capacity to provide chilled and sparkling quality water at up to 16 L/hr. The product is supplied with a special elegant two-way tap.

| DELIVERS          | Chilled, Sparkling Water (Ambient optional)                                                    |
|-------------------|------------------------------------------------------------------------------------------------|
| CHILLING CAPACITY | 16 L/hr                                                                                        |
| COOLING SYSTEM    | Silver Turbo Clean<br>cooling system,<br>provides improved<br>hygiene and energy<br>efficiency |
| WEIGHT            | 25 kg gross                                                                                    |
| SIZE (H X W X D)  | 425 x 245 x 400mm                                                                              |
| REQUIREMENTS      | power, water, CO2                                                                              |

- ✓ Two-way dispenser tap included
- ✓ Separate CO2 canister stored externally.
- ✓ Stainless steel construction
- ✓ Adjustable temperature control
- ✓ External Advanced 3 Stage filtration systems