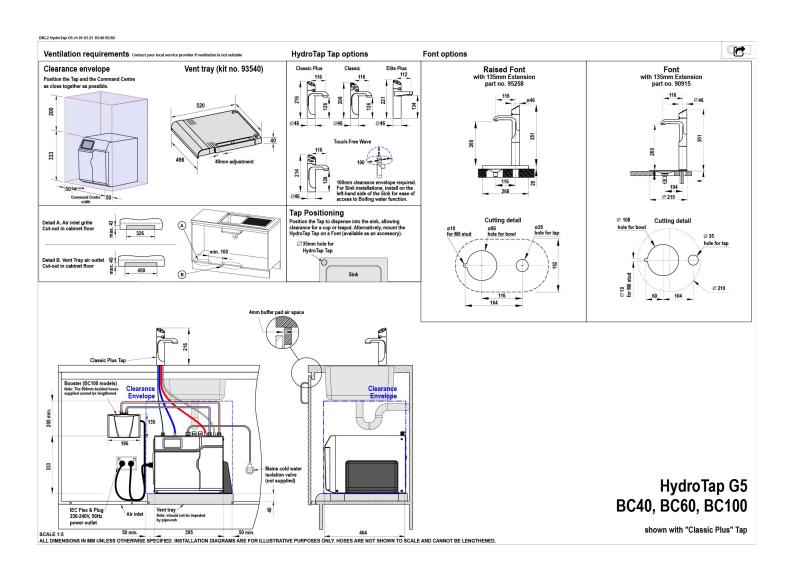

## **Installation Requirements**

1. Installation and connection of your Zip HydroTap must be carried out by a qualified person, observing national and local regulations. 2. You will require suitable mains electrical and drinking water connections, plus waste water drainage all within 1.5 metres of the product. 3. HydroTap is air-cooled so discrete cabinetry cut-outs are required for ventilation. 4. Installation on most bench tops is straightforward however some stone bench tops may require a specialised cutting service. 5. If you live in a hard water area, we recommend installation of a Zip scale filtration kit. 6. Installation by Zip Professional Service can be arranged with a phone call or through www.zipwater.com

Installation Detail