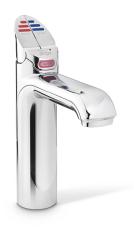

## HYDROTAP G5 BC60 CLASSIC CHROME

BOILING CHILLED

FILTERED

## Order Code H51704Z00AU

Zip HydroTap Boiling, Chilled, Filtered water system features a single under bench command centre including full colour interactive touch screen display with pin code protection and customisable settings including 2 boiling water safety modes, 3 energy saving modes including ON/OFF timers and sensor activated 'sleep when it's dark', 'Quiet' mode with automated intelligent fan speed adjustment, SteriTouch® antimicrobial protection impregnated into key water paths for enhanced hygiene, 100% water efficient air cooled technology, and 0.2 micron water filtration. Easy to install integrated ventilation tray included.

| Manufacturing Code    | H51704Z00AU |
|-----------------------|-------------|
| Capacity              | Commercial  |
| Boiling Cups per hour | 160         |
| Chilled Cups per hour | 175         |

| Тар                       | Zip HydroTap CLASSIC Tap (Chrome)                                              |
|---------------------------|--------------------------------------------------------------------------------|
| Water Pressure            | Min 170kPa - Max 700kPa                                                        |
| Water Connection          | 1/2" BSP (G1/2)                                                                |
| Water Supply Requirements | Cold                                                                           |
| Water Valves              | Integrated 500kPa Pressure limiting valve and Dual Check Valve                 |
| Power Rating              | 2.1kW 220-240V 50Hz                                                            |
| Power Supply              | 1 x 10 Amp socket outlet                                                       |
| Dimensions                | W395mm x D464mm x H333mm                                                       |
| Product Approvals         | WaterMark, RCM, ARC                                                            |
| Warranty                  | 5 years (appliance warranty 36 months plus additional 24 months tank warranty) |