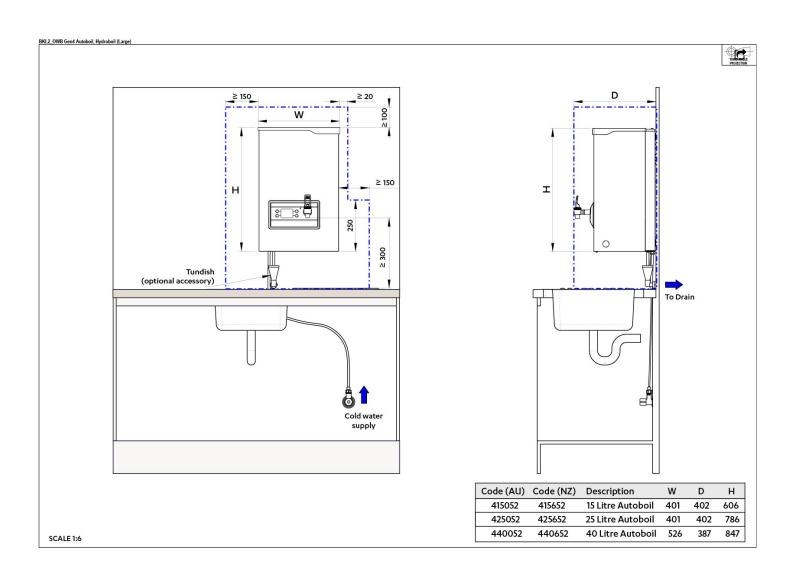

ing Code 425052



| Water Pressure    | Min 70kPa - Max 500kPa   |
|-------------------|--------------------------|
| Water Connection  | 12.7mm BSP               |
| Power Rating      | 3.6kW 220-240 V 50Hz     |
| Dimensions        | H786mm x W401mm x D301mm |
| Product Approvals | WaterMark, CE            |
| Warranty          | 2 years                  |

## **Installation Requirements**

1. Must be installed by a suitably qualified person in accordance with manufacturers instructions and with all relevant plumbing and electrical regulations. 2. In some hard water areas where mineral scale accumulation can become a problem, consideration should be given to the maintenance required, adding a high capacity filtration or water softening system should be considered.

Installation Detail