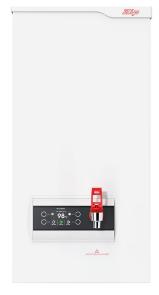

## **AUTOBOIL 25 LITRE WHITE**

## Order Code 425052

Wall mounted instant boiling water appliance with integrates 0.2 micron MicroPurity™ filtration. The Autoboil® employs twin chamber boiling water steam-heat-boost™ technology to recycle energy from steam to pre-heat the incoming cold water. The Autoboil® has inbuilt self-calibration technology, utilises highly accurate electronic temperature control and incorporates a programmable digital display with 2 energy saving modes. The main boiling water tank is wrapped with high performance insulation to ensure the healthiest water and optimum efficiency. The Autoboil® is equipped with an external two-way classic tap.