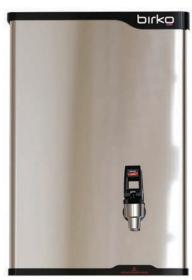

## Birko TempoTronic

## **Over-sink Boiling Water**

Boiling water when you need it for kitchens large or small.

**High quality & low maintenance** – Australian designed and manufactured from 444 grade stainless steel with built in safety over temperature cut out and a polished stainless steel outer case. Comprehensive 12 month warranty.

Twin-Tank technology – utilises the steam generated from boiling water to pre heat the incoming cold water, improving recovery and reducing energy consumption.

Suits your needs – all models feature durable polished stainless steel case and an optional timer is available.